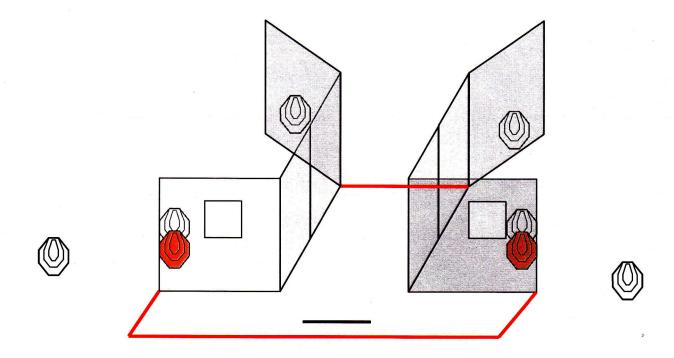

| Type of Course      | Short course                                                           |
|---------------------|------------------------------------------------------------------------|
| Targets             | 4 IPSC Targets, 4 Metal Poppers, 1 IPSC No shoot, 1 IPSC Meta No shoot |
| Rounds to be scored | 12                                                                     |
| Possible points     | 60                                                                     |
| Start position      | Standing , heels touching the black line.                              |
| Gun state           | Ready condition                                                        |
| Time starts         | Audible signal                                                         |
| Procedure           | At the start signal engage targets from within the designated area.    |