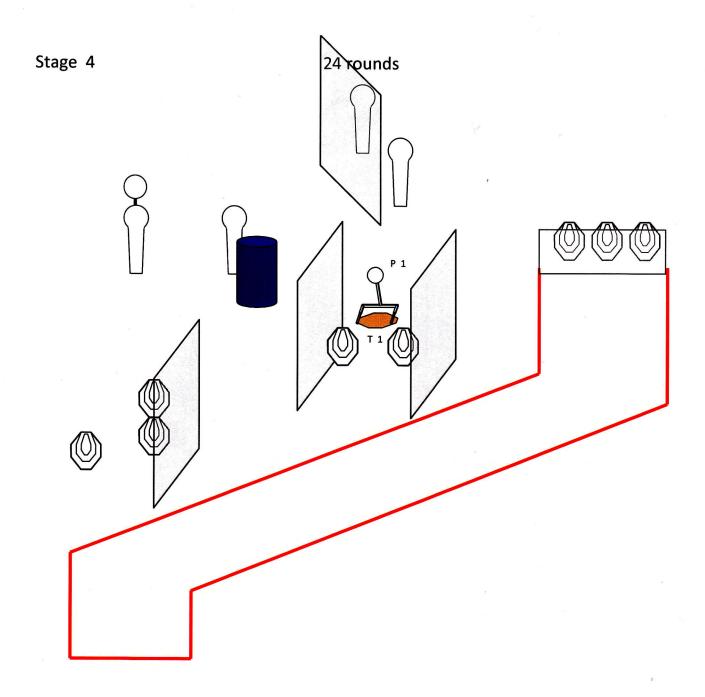

| Type of Course      | Medium course                                                                                                                   |
|---------------------|---------------------------------------------------------------------------------------------------------------------------------|
| Targets             | 9 IPSC Targets, 4 IPSC Popper, 2 IPSC Plates                                                                                    |
| Rounds to be scored | 24                                                                                                                              |
| Possible points     | 120                                                                                                                             |
| Start position      | Standing anywhere in marked area .                                                                                              |
| Gun state           | Chamber empty, magazine inserted                                                                                                |
| Time starts         | Audible signal                                                                                                                  |
| Procedure           | At the start signal engage targets from within the designated area. P 1 activat T 1. All moving targets remain visible at rest. |