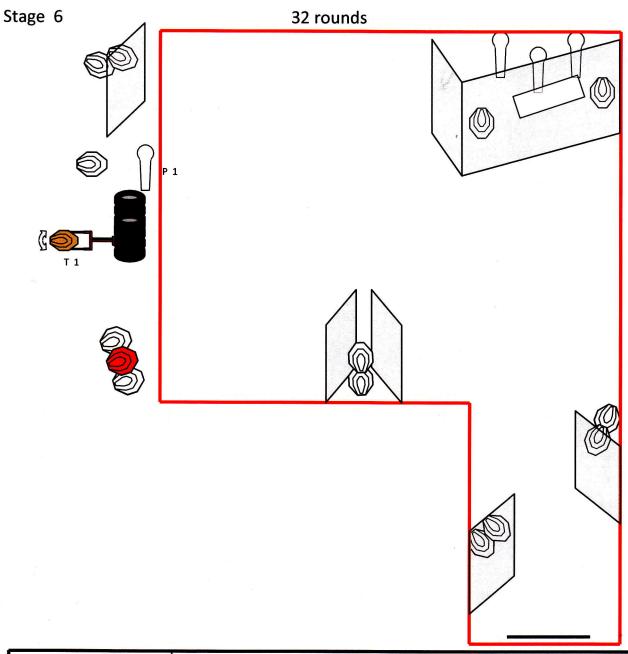

| Type of Course      | Long course                                                                                                                     |
|---------------------|---------------------------------------------------------------------------------------------------------------------------------|
| Targets             | 14 IPSC Targets, 4 IPSC Poppers                                                                                                 |
| Rounds to be scored | 32                                                                                                                              |
| Possible points     | 160                                                                                                                             |
| Start position      | Standing , heels touching the black line.                                                                                       |
| Gun state           | Ready condition                                                                                                                 |
| Time starts         | Audible signal                                                                                                                  |
| Procedure           | At the start signal engage targets from within the designated area. P 1 activat T 1. All moving targets remain visible at rest. |