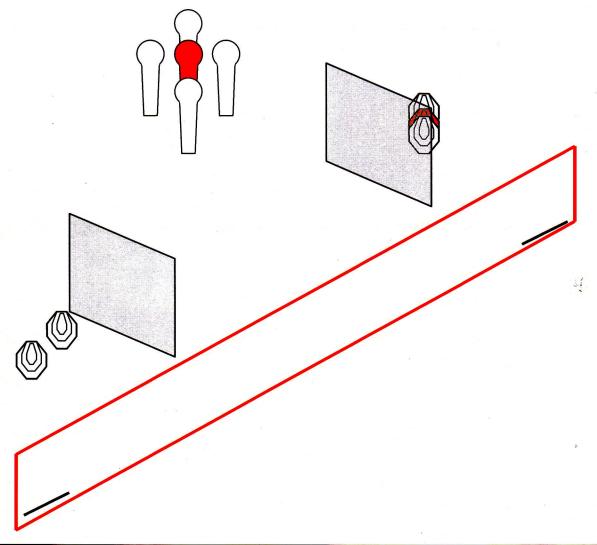

Stage 2

| Type of Course      | Short course                                                        |
|---------------------|---------------------------------------------------------------------|
| Targets             | 5 IPSC Targets, 2 Metal Poppers, 1 IPSC No shoot                    |
| Rounds to be scored | 12                                                                  |
| Possible points     | 60                                                                  |
| Start position      | Standing , heels touching the black line.                           |
| Gun state           | Ready condition                                                     |
| Time starts         | Audible signal                                                      |
| Procedure           | At the start signal engage targets from within the designated area. |