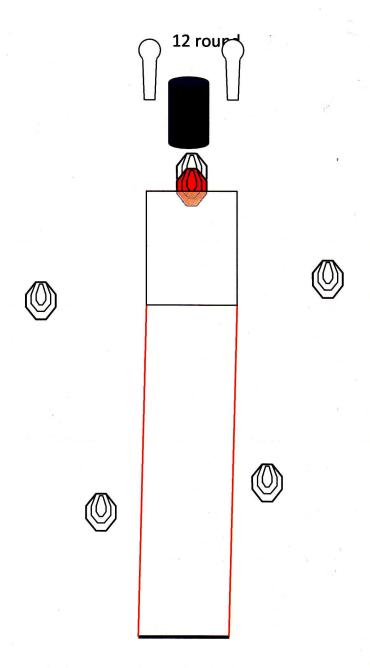

| Type of Course      | Short course                                                        |
|---------------------|---------------------------------------------------------------------|
| Targets             | 6 IPSC Targets, 2 IPSC No shoots                                    |
| Rounds to be scored | 12                                                                  |
| Possible points     | 60                                                                  |
| Start position      | Standing , heels touching the black line.                           |
| Gun state           | Ready condition                                                     |
| Time starts         | Audible signal                                                      |
| Procedure           | At the start signal engage targets from within the designated area. |